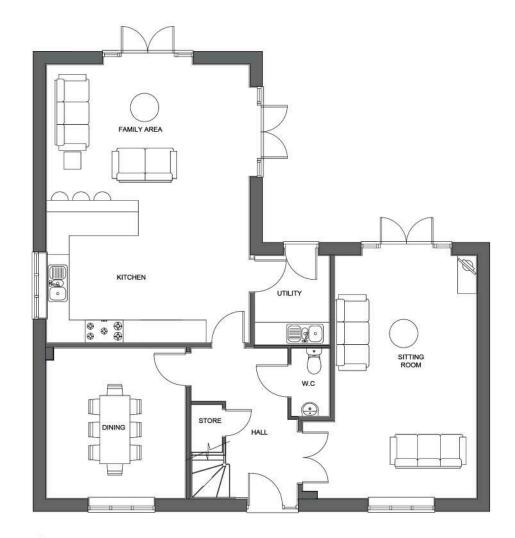

**Ground Floor** 

TATENHILL LANE BRANSTON

| DRAWING TITLE           | SY2174-F | D .   |         |
|-------------------------|----------|-------|---------|
| DWG NO.<br>BRTL_01_ 106 | RE       | EV.   |         |
| SCALE                   | DATE     | DRAWN | CHECKED |
| 1:100@A3                | FEB'17   | JP    | NG      |

Plots: As: 33, 34

This drawing is the copyright of Lioncourt Homes Ltd and has been produced for planning puroposes only. Such drawings can be scaled but are not be used for construction or sales documents.